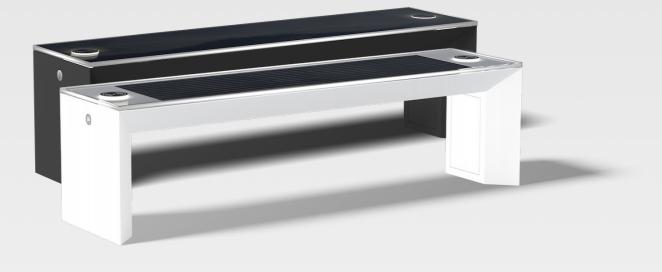

# SmartBench® Mini

## **Materials & Size**

Body: Steel Top surface: Acrylic glass Finish: Double layer paint Branding: Two sides

## **Power & Connectivity**

Solar power: 100W Batteries: 66Ah 2 USB chargers 2 Qi Wireless chargers LTE/4G Wi-Fi LED interactive light