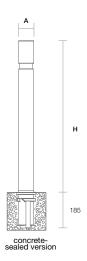

## **Gorge D80**

| Α  | Н    |  |
|----|------|--|
| 80 | 800  |  |
| 80 | 900  |  |
| 80 | 1050 |  |
| 80 | 1100 |  |
| 80 | 1200 |  |

Dimensions in mm

Finishes Please enquire (metallic, matt, glossy). Option of customization with the city's coat-ofarms. Option of applying reflective or metallic tape.

## Types of Fastenings

With removable socket or attached directly to the ground.

Compatible with ø 80 mm removable bollard base.

Bruggesteenweg 258-262 B-8830 Hooglede - België