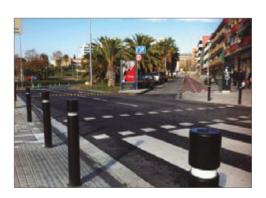

## Gorge

| Α   | Н                 |  |
|-----|-------------------|--|
| 100 | 800               |  |
| 100 | 900               |  |
| 100 | 1050              |  |
| 100 | 1200              |  |
|     | 100<br>100<br>100 |  |

Dimensions in mm

Finishes Please enquire (metallic, matt, glossy). Option of customization with the city's coat-ofarms. Option of applying reflective or metallic tape.

## Types of Fastenings With removable socket, attached directly to the ground or using screws with a metal or chemical plug.

Compatible with ø 100 mm removable bollard base.