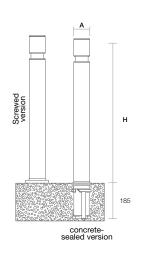

## Gorge

| Α   | Н                 |  |
|-----|-------------------|--|
| 100 | 800               |  |
| 100 | 900               |  |
| 100 | 1050              |  |
| 100 | 1200              |  |
|     | 100<br>100<br>100 |  |

Dimensions in mm

Finishes Please enquire (metallic, matt, glossy). Option of customization with the city's coat-ofarms. Option of applying reflective or metallic tape.