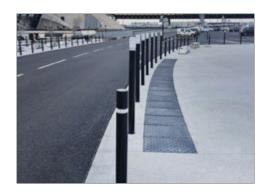

## **Gorge D80**

| Α  | Н    |  |
|----|------|--|
| 80 | 800  |  |
| 80 | 900  |  |
| 80 | 1050 |  |
| 80 | 1100 |  |
| 80 | 1200 |  |

Dimensions in mm

Finishes Please enquire (metallic, matt, glossy). Option of customization with the city's coat-ofarms. Option of applying reflective or metallic tape.

## Types of Fastenings

With removable socket or attached directly to the ground.

Compatible with ø 80 mm removable bollard base.

Bruggesteenweg 258-262 B-8830 Hooglede - België